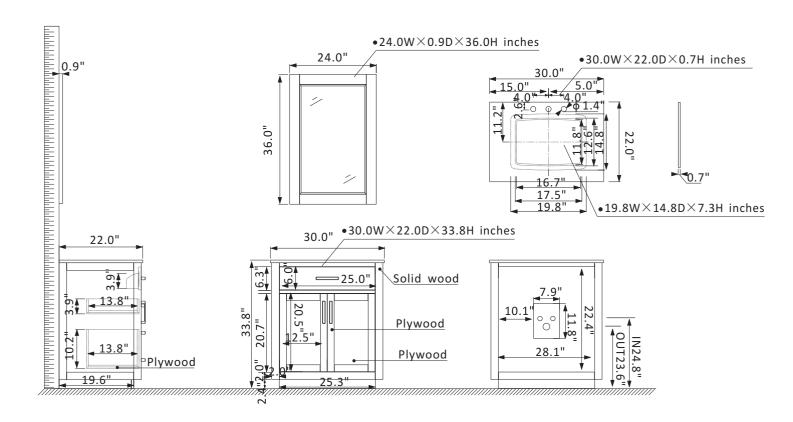

## Altair Ivy Vanity Collection 531030-GR-CA

## **Features**

Construction: Solid wood / plywood
Finish: White, Gray or Royal Blue Finish
Counterton: Natural Carrara white markl

Countertop: Natural Carrara white marble

Sink: Rectangular, undermount ceramic basin with overflow included

Faucet: Countertop pre-drilled for 8" wide faucet hole

Door/Drawer: 1 flip-down drawer on top and 2 soft-closing drawers

Mirror: Single matching, framed mirror

Hardware: Brushed copper finish hardware

Installation: Easy plumbing and faucet installation\*

\* Does not include faucet, drain assembly, backsplash or P-trap